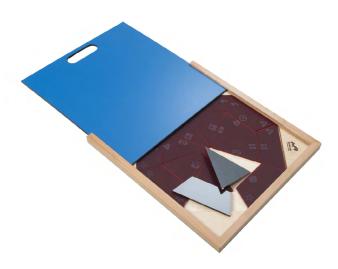

## The Philosopher's Stone

## £30 pw

The Philosopher's Stone is a small but smart learning project that is a fantastic aid for trainers who want to enable their participants to achieve a state of high creativity – and with an added tactile aspect!

Groups of 1–5 participants are given one shape plate with three different holes: a circle, a square and a triangle. The key question is: "What exactly would a shape that fits precisely through all three holes look like?" This requires real creative thinking and saying goodbye to entrenched thought processes! At the end, the mystery is revealed with the aid of the actual Philosopher's Stone (a wooden shape).

Creativity: during brainstorming, to help develop new perspectives, "thinking outside the box".

**Coaching:** reframing entrechned beliefs, supporting the statement "if you can dream it, you can do it".