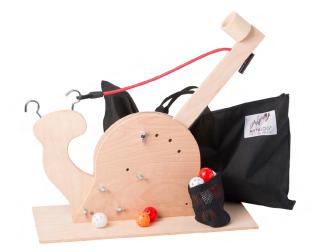

## Catapult

## £100 pw

Three teams each construct a CataPult, a device that projects balls at a wide range of angles and trajectories over a maximum range of up to ten metres. This multifaceted tool can be used in a broad range of areas and is particularly suitable for optimizing performance in organisations, improving cooperation, or also within the broader context of CIP/Lean/Six Sigma. When it comes to training and coaching organisations and teams, CataPults is the new Tool that hits the target every time.

Quality management: planning, defining and assessing quality criteria.

Leadership: effective and targeted facilitation, motivation, maintaining the big picture, controlling optimisation processes.

**Dealing with change:** reacting flexibly to new circumstances, job rotation, recognising change as an opportunity for optimisation.