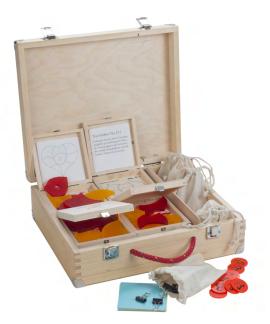

## **Collaboration Puzzle**

### £50 pw

CollaborationPuzzle is a team problem-solving task par excellence that raises key questions relating to our daily working lives, such as "How do we organize ourselves? How do we share information? How can we shape our strategy? How do we deal with mistakes? How do we stay focused on our goal?" The core aim of the learning project is to answer a very pragmatic question: How do we find out the correct height of 8 rods inserted in a wooden pedestal? What at first glance looks simple is, on closer inspection, a much bigger challenge, because the rods are of different lengths and the holes are of different depths. At the same time, only one player may work on the set at any one time without any contact with the rest of the team.

**Teamwork:** Precise sharing of information, in particular, effective communication, optimization of communication and work processes, self-organization in the team, working towards a common goal, trust, dealing with mistakes.

Agile Project Management: Managing project planning and execution, interim goals, role allocation.

**Leadership:** Dealing with complexity, effective and goal-oriented facilitation, motivating, maintaining the overview.