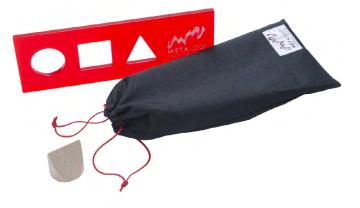

## The Philosopher's Stone

## £30 pw

The Philosopher's Stone is a small but smart learning project that is a fantastic aid for trainers who want to enable their participants to achieve a state of high creativity – and with an added tactile aspect!

Groups of 1–5 participants are given one shape plate with three different holes: a circle, a square and a triangle. The key question is: "What exactly would a shape that fits precisely through all three holes look like?" This requires real creative thinking and saying goodbye to entrenched thought processes! At the end, the mystery is revealed with the aid of the actual Philosopher's Stone (a wooden shape).