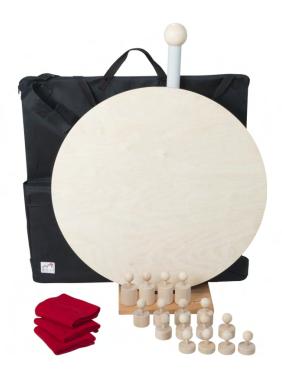

## SysTeam

#### £50 pw

SysTEAM is a flexible learning tool. There are a number of variations that have proven successful in practice. Keep in mind, however, that when it comes to staging SysTEAM, there are no limits to your creativity as trainer or coach. Roles: The participants are split into teams of 2-3'actors'. 3–4 such teams can work together on one SysTEAM. There are different roles in each team: a blindfolded 'grabber', who is allowed to touch and move the figurines on the board. The second, sighted person is the 'speaker' who verbally directs the grabber's hand, but without actual physical contact. Clearing the table: The figurines are unevenly spread out on the board. The teams' task is to remove all figurines. The board must remain in balance. Placina: Using tape, a 20 x 20 cm field is created in the middle of the empty board. Each figurine is then to be placed one after the other on the board but figurines are not allowed to be placed inside the field itself. At the end, the board must rest completely level on the pedestal.

**Leadership training** – assuming responsibility, identifying interdependencies in systems, deciding in uncertain situations, dealing with risk, working with secondhand information.

**Project management** – developing strategies despite lack of information, focusing on goals, working successfully.

Sales training – accepting/understanding the customer's point of view, building customer trust, developing suitable language for talking to customers, learning how to read the customer's body language.