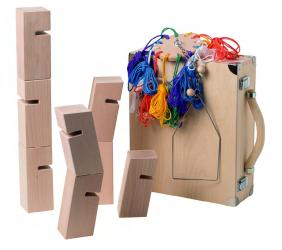

#### StackMan

### £50 pw

StackMan is an excellent tool for anyone intending to explore coordination of procedures and structural change. It is also useful for illustrating topics such as team co-operation, leadership and change management.