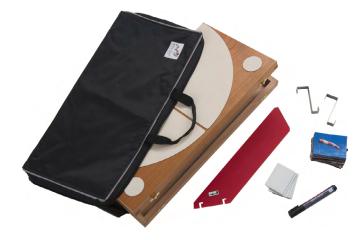

#### PerspActive

## £30 pw

Let's be honest: Who really knows what the bigger picture is? Caught up in the hustle and bustle of our working lives, it is all too easy to lose sight of our goals. In the midst of the ups and downs of the day, no one knows which is the right way to go. So, how exactly will we manage to re-focus our efforts on what really counts? PerspActive perfectly illustrates the challenges that teams and leaders face each day. The key to successfully completing this learning project is to find answers to two questions: "Where are we now?" and "Where do we want to go?"

**Teamwork:** Harnessing different perspectives and working positions to achieve objectives; optimizing work processes; effective communication; working towards a common goal; dealing with change.

**Project Management:** planning and conducting projects; achieving interim targets; allocating roles.

**Leadership:** dealing with complexity; effective and target-focused facilitation; motivating; maintaining the overview.