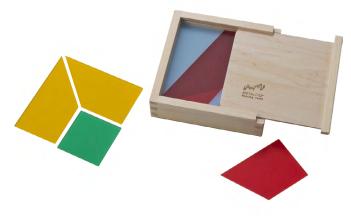

## The Philosopher's Stone

## £30 pw

The Philosopher's Stone is a small but smart learning project that is a fantastic aid for trainers who want to enable their participants to achieve a state of high creativity – and with an added tactile aspect!

Groups of 1–5 participants are given one shape plate with three different holes: a circle, a square and a triangle. The key question is: "What exactly would a shape that fits precisely through all three holes look like?" This requires real creative thinking and saying goodbye to entrenched thought processes! At the end, the mystery is revealed with the aid of the actual Philosopher's Stone (a wooden shape).

Creativity: during brainstorming, to help develop new perspectives, "thinking outside the box".

**Coaching:** reframing entrechned beliefs, supporting the statement "if you can dream it, you can do it".