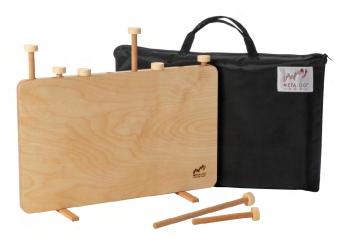

## SysTeam

#### £50 pw

SysTEAM is a flexible learning tool. There are a number of variations that have proven successful in practice. Keep in mind, however, that when it comes to staging SysTEAM, there are no limits to your creativity as trainer or coach. Roles: The participants are split into teams of 2-3'actors'. 3–4 such teams can work together on one SysTEAM. There are different roles in each team: a blindfolded 'grabber', who is allowed to touch and move the figurines on the board. The second, sighted person is the 'speaker' who verbally directs the grabber's hand, but without actual physical contact. Clearing the table: The figurines are unevenly spread out on the board. The teams' task is to remove all figurines. The board must remain in balance. Placina: Using tape, a 20 x 20 cm field is created in the middle of the empty board. Each figurine is then to be placed one after the other on the board but figurines are not allowed to be placed inside the field itself. At the end, the board must rest completely level on the pedestal.

**Leadership training** – assuming responsibility, identifying interdependencies in systems, deciding in uncertain situations, dealing with risk, working with secondhand information.

**Project management** – developing strategies despite lack of information, focusing on goals, working successfully.

Sales training – accepting/understanding the customer's point of view, building customer trust, developing suitable language for talking to customers, learning how to read the customer's body language.