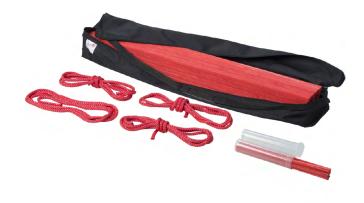

#### Leonardo's Bridge

### £50 pw

The idea for this construction comes from the universal genius Leonardo Da Vinci. Around 1480, he designed a transportable bridge that could be erected without tools. Important goals in team development create stability within the group and improve the ability to bridge gaps and overcome obstacles. Let your group face this challenge! Leonardo's Bridge will result in visible success that will promote team spirit.

Team building: communication interchange, dealing with shortages, coordination, team interaction, facilitating.

**Project management:** dealing with sparse resources, sharing know-how, finding creative solutions.

Inter-cultural communication: adjustment, accepting views and ideas of others.