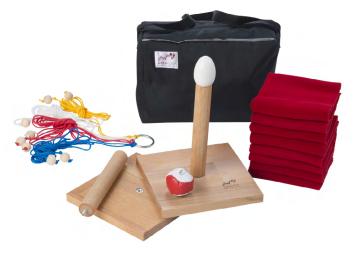

## Catapult

## £100 pw

Three teams each construct a CataPult, a device that projects balls at a wide range of angles and trajectories over a maximum range of up to ten metres. This multifaceted tool can be used in a broad range of areas and is particularly suitable for optimizing performance in organisations, improving cooperation, or also within the broader context of CIP/Lean/Six Sigma. When it comes to training and coaching organisations and teams, CataPults is the new Tool that hits the target every time.

Quality management: planning, defining and assessing quality criteria.

Leadership: effective and targeted facilitation, motivation, maintaining the big picture, controlling optimisation processes.

**Dealing with change:** reacting flexibly to new circumstances, job rotation, recognising change as an opportunity for optimisation.