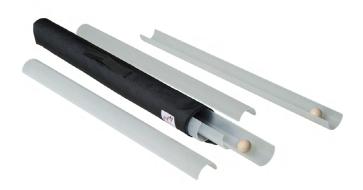

### **Floating Sticks**

## £20 pw

Inspired by the well-known classic Magic Bamboo, we created a new version of this coordination challenge that finally meets any professional trainer's demands. Whereas the original 7-foot long bamboo version was difficult to transport (and one of the reasons why trainers drove estate cars), our four-part aluminium Zauberstab - Magic Stick makes a handy piece of luggage. Due to its variable length, it easily adapts to group sizes from 6 up to 22 delegates. Definitely a must-have for your next workshop!