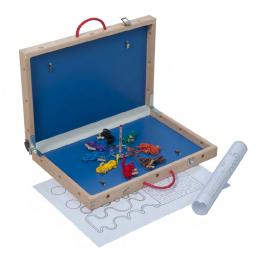

#### MagicNails

## £30 pw

"There's no way you can solve this!" is probably what your participants will say when they are confronted with MagicNails. No wonder! Picture the following challenge: the task is to balance 17 nails on one nail. The 17 nails are not allowed to touch the base or the table.

What a perfect metaphor for working with teams confronted with seemingly hopeless situations in their working life.

Creativity: developing new perspectives, courage to create, experimenting.

Project management : recognising synergies in resources.

Energiser: seminar warm-up, post-lunch.