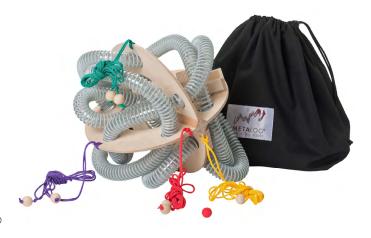

#### **Easy Spider**

#### £75 pw

EasySpider is a technically advanced and improved version of the outdoor classic, spider web. Our new, innovative wire threading prevents the web from tangling during transport. That's why, with just a little practice, you'll be able to set it up in less than five minutes. The size of the individual holes is adjustable. The web is so flexible it adjusts to heights from 180 to 250 centimetres, and to widths from 250 to 480 centimetres. Our SpiderFrame is the ideal complement to the EasySpider. It allows you to easily set up EasySpider in any space without searching for trees or pillars!

Team building: interacting, coordinating, trusting, togetherness, developing group spirit.

Leadership training: identifying interdependencies in systems, communicating, dealing with risk.

Project management: dealing with shortages, time management, quality management.